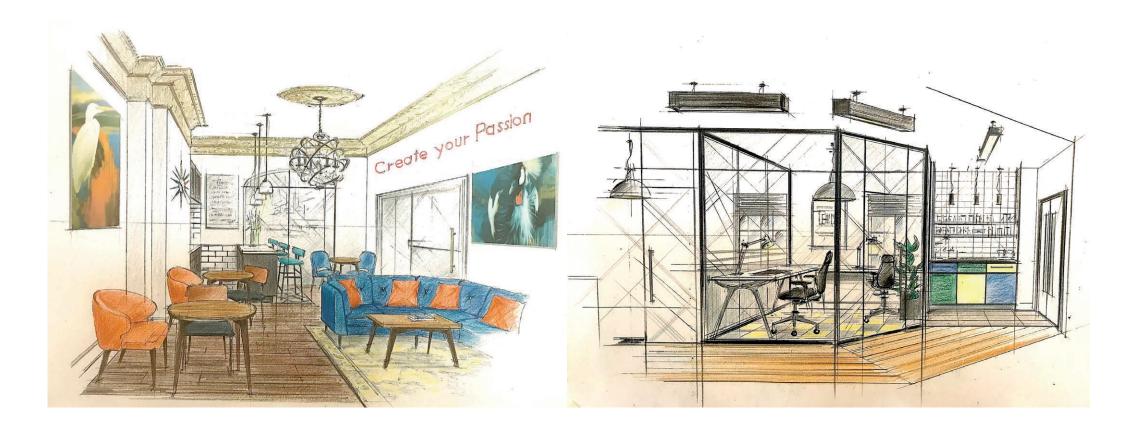

## INTERIOR

Square Works is in a stunning Georgian mansion that has been meticulously redesigned to create a stimulating work environment.

# INTERIOR

Square Works is in a stunning Georgian mansion that has been meticulously redesigned to create a stimulating work environment.