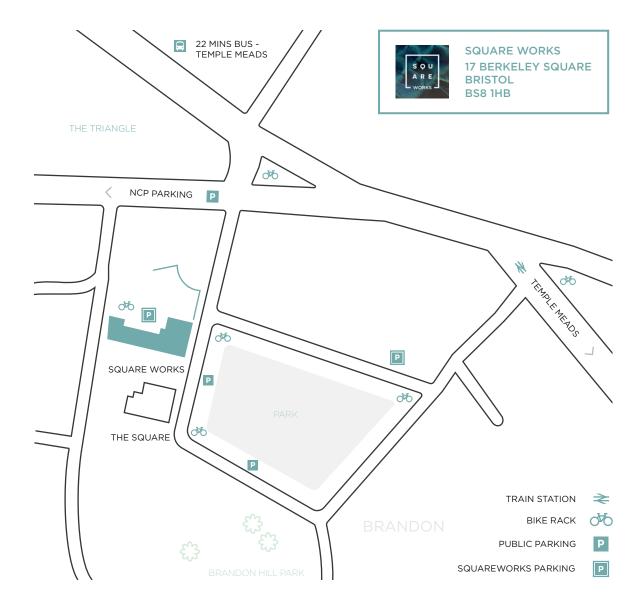

## LOCATION

Square Works has an unbeatable location on Berkeley Square, just off the Clifton Triangle.