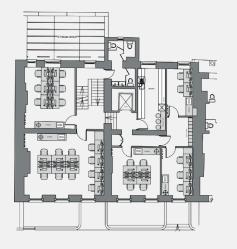

## BUILDING LAYOUT

Office spaces and hot desking available across five floors of a beautiful Georgian townhouse.

SECOND FLOOR

THIRD FLOOR